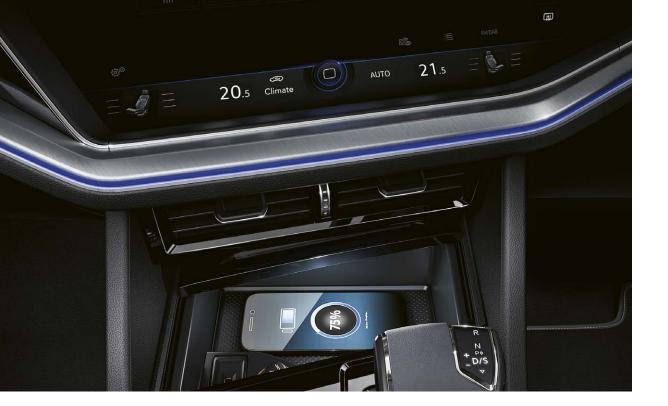

### Designed **to advance**

The convenient technology in the Touareg offers you a range of customisable systems like the digital interface and multi-function steering wheel that are all part of our exploration of innovation. Plenty of the useful standard features simply make life easy, like keyless access to the boot at the touch of a button or with a flick of your foot. The radio and navigation on the Discover Pro Navigation touchscreen system is displayed on a 9.2" colour screen that responds to touch, voice and gesture. It's easy to get used to progress.