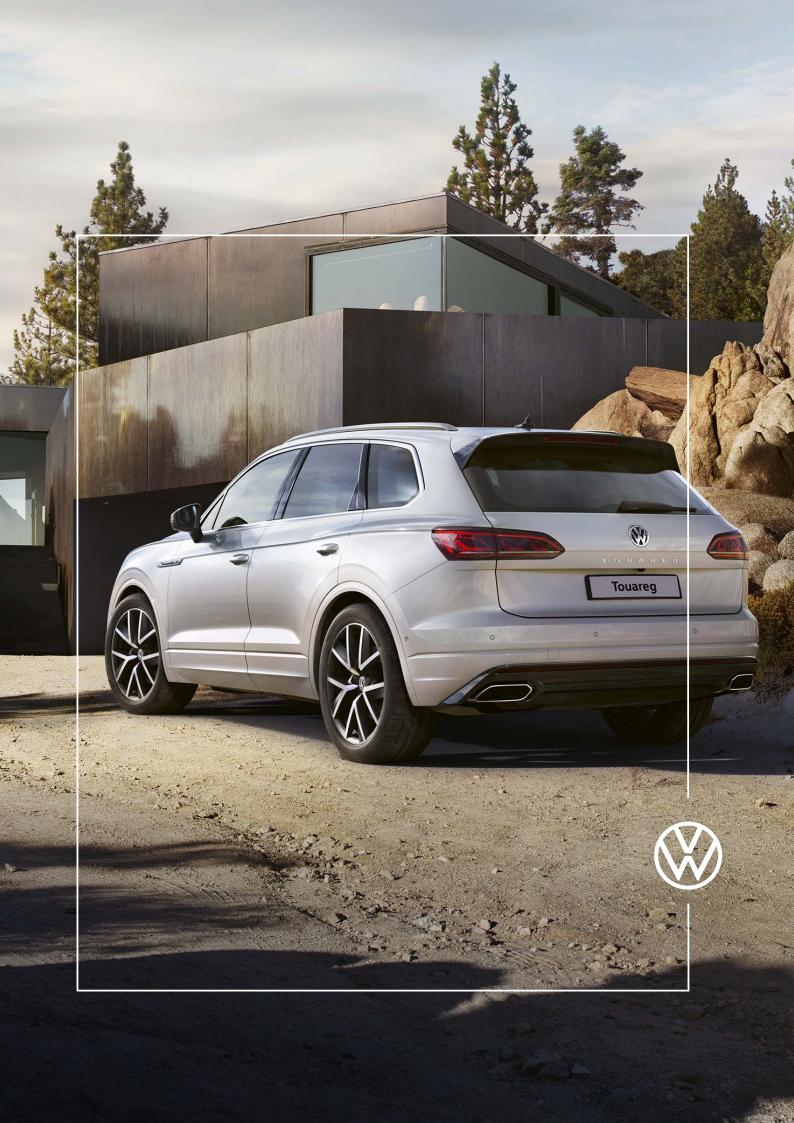

### Designed to **be seen**

The Touareg's distinctive contours, tail light clusters and chrome trapezoid tailpipes are all part of an overall design expression that explores one thing: beauty. There are powerful visual features like a black-painted radiator grille and stainless steel loading that paint an elegant picture. The Touareg is visually striking and with finishing touches like a panoramic sunroof, leather seats and gear paddles, you can see why you'll be noticed in it.