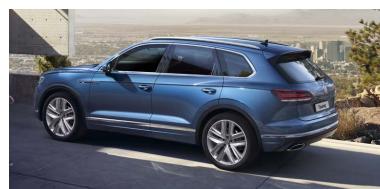

### Designed to **be seen**

The Touareg's distinctive contours, tail light clusters and chrome trapezoid tailpipes are all part of an overall design expression that explores one thing: beauty. There are powerful visual features like a black-painted radiator grille and stainless steel loading that paint an elegant picture. The Touareg is visually striking and with finishing touches like a panoramic sunroof, leather seats and gear paddles, you can see why you'll be noticed in it.