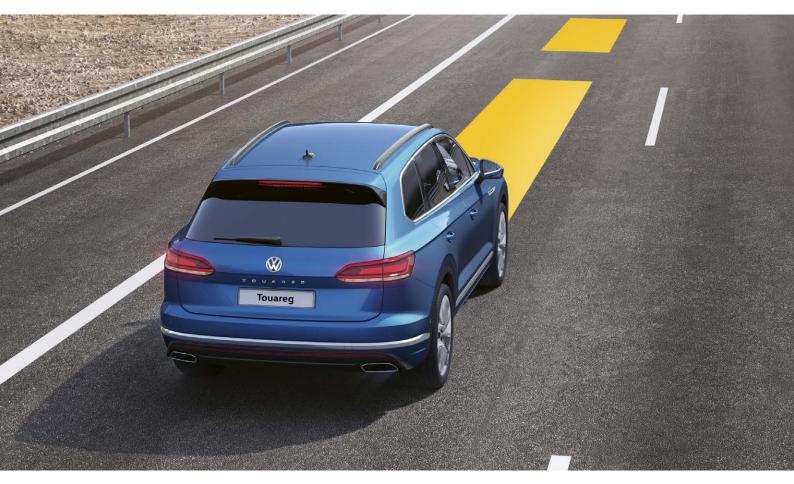

# Designed for peace of mind

The Touareg is designed for a safer drive and it's fully equipped to reduce risks in many different areas of driving in order to protect the passengers and the value of your car.

### Safety

Comprehensive safety features.

<sup>\*</sup>DCC adaptive chassis control systems, Adaptive Cruise Control with Front Assist are not available for Sub-Saharan African markets.