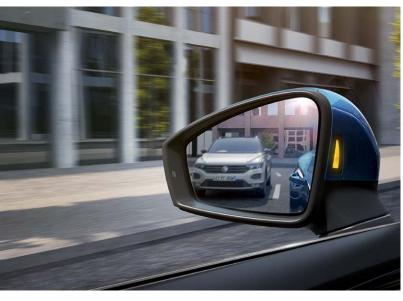

# Designed for peace of mind

The Touareg is designed for a safer drive and it's fully equipped to reduce risks in many different areas of driving in order to protect the passengers and the value of your car.

### Safety

Comprehensive safety features.

<sup>\*</sup>DCC adaptive chassis control systems, Adaptive Cruise Control with Front Assist are not available for Sub-Saharan African markets.