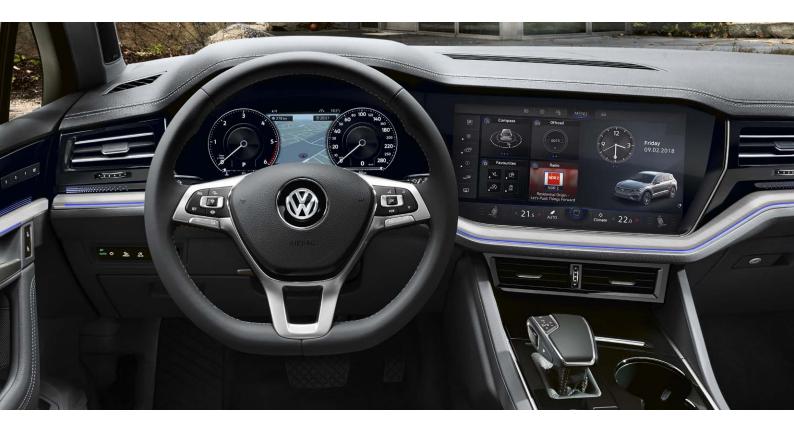

### **Innovision Cockpit**

The ultimate driving control centre.

### Designed **to advance**

The convenient technology in the Touareg offers you a range of customisable systems like the digital interface and multi-function steering wheel that are all part of our exploration of innovation. Plenty of the useful standard features simply make life easy, like keyless access to the boot at the touch of a button or with a flick of your foot. The radio and navigation on the Discover Pro Navigation touchscreen system is displayed on a 9.2" colour screen that responds to touch, voice and gesture. It's easy to get used to progress.