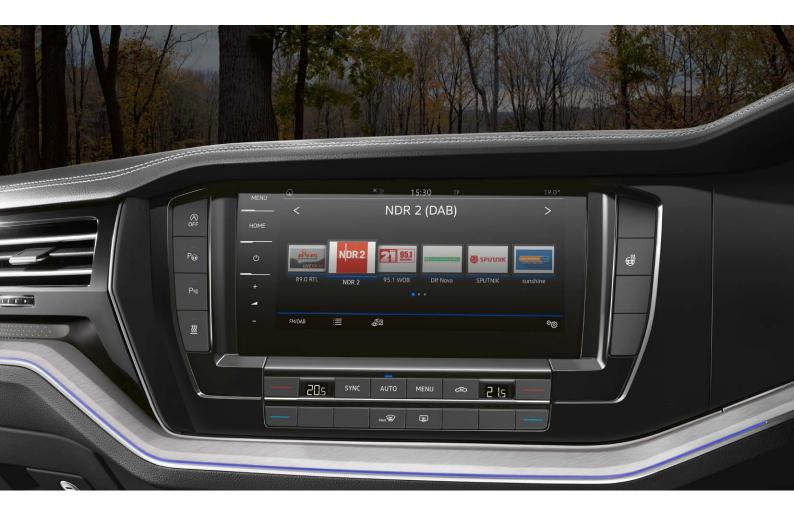

### **Innovision Cockpit**

The ultimate driving control centre.

### Designed **to advance**

The convenient technology in the Touareg offers you a range of customisable systems like the digital interface and multi-function steering wheel that are all part of our exploration of innovation. Plenty of the useful standard features simply make life easy, like keyless access to the boot at the touch of a button or with a flick of your foot. The radio and navigation on the Discover Pro Navigation touchscreen system is displayed on a 9.2" colour screen that responds to touch, voice and gesture. It's easy to get used to progress.