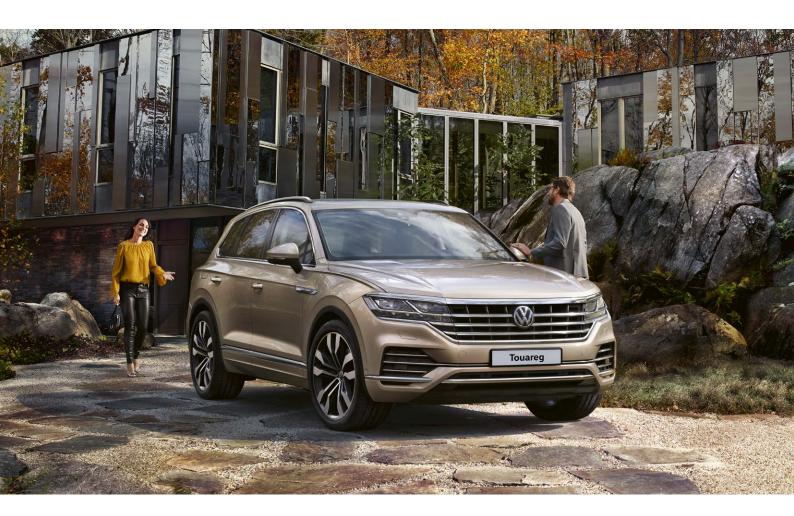

### Designed to **be seen**

The Touareg's distinctive contours, tail light clusters and chrome trapezoid tailpipes are all part of an overall design expression that explores one thing: beauty. There are powerful visual features like a black-painted radiator grille and stainless steel loading that paint an elegant picture. The Touareg is visually striking and with finishing touches like a panoramic sunroof, leather seats and gear paddles, you can see why you'll be noticed in it.