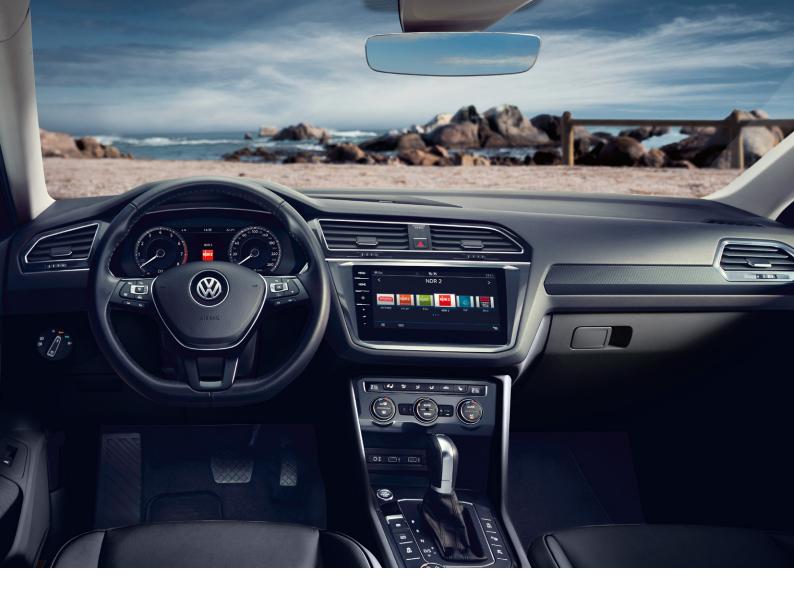

# Your world fully in touch

## The Tiguan is designed to completely connect your world and your driving experience.

Your music, apps, cellphone and the places you need to go to are all easily synced with the Composition Media infotainment system\*. It's complete with an 8" high-resolution display and USB interface that works with iPod/iPhone, Bluetooth, SD Card and MP3.

The "Discover Pro" 9.2" touchscreen has a cutting-edge satellite navigation system that also connects to a DVD drive, Gesture Control, Bluetooth and has a USB interface for iPod/iPhone with our smartphone software. To top it all off, Active Info Display gives you vital driving information on a digital screen so you stay in touch with important driving statistics that's curated by you.