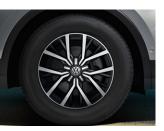

## Turn style on its head

The Tiguan 5-seater is a perfectly sized companion on the road. Get it with 17" Steel wheels on the Trendline, 17" Tulsa and Montana alloys on the Comfortline or choose the Highline with sports standard 18" Kingston alloys.

### Wheels, Rims & Trims

Montana 17" alloy wheels (Standard on Comfortline)

**Tulsa** 17" alloy wheels (Standard on Comfortline)

Kingston 18" alloy wheels (Standard on Highline and Optional on Comfortline)