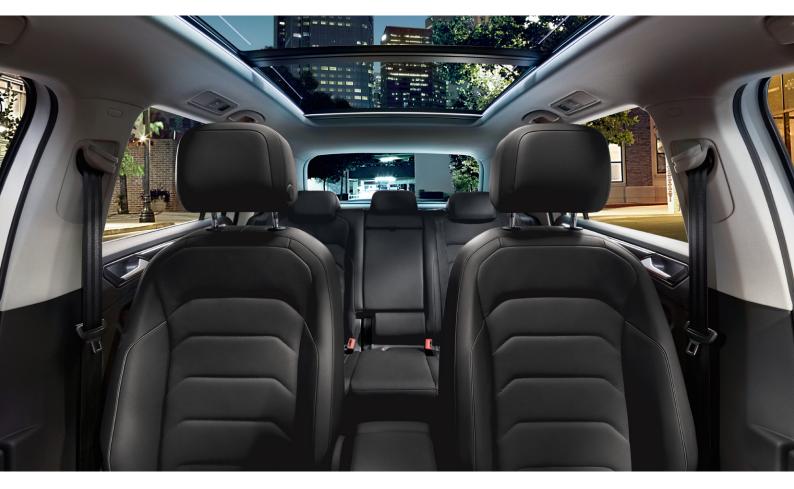

## Always room for more

The Tiguan is generous on space in all facets. With 615 litres of boot space, the rear folding seats increase that volume to 1,655. The rear seats are also slidable and can split-fold. Well thought-out, the central armrest even folds down, so long items can be slid into the cabin from the back of the car.