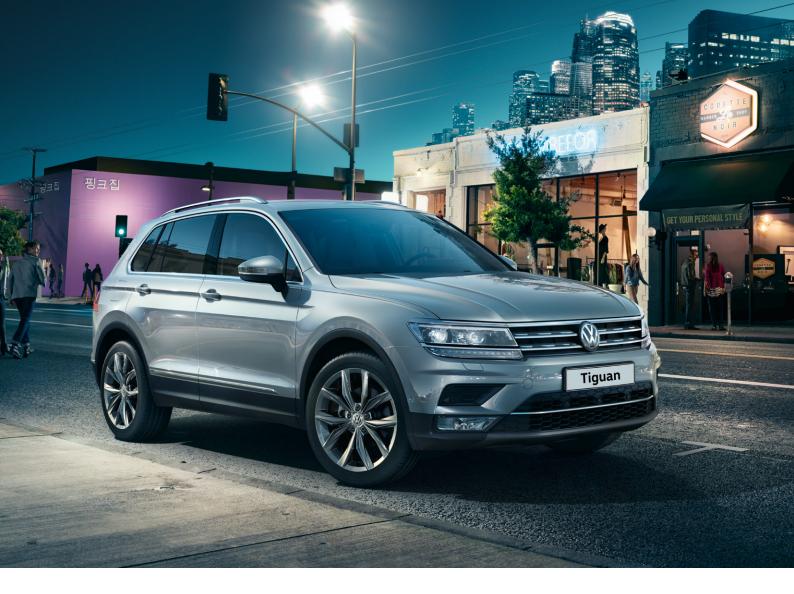

#### The Tiguan's character and looks are a progressive balance of beauty and brawn.

The modern profile is fitted to a new base that's now longer, wider and lower, creating more interior space. For an SUV, it's sportier and more powerful-looking with flared wheel arches, body-coloured bumpers and horisontal chrome bars.