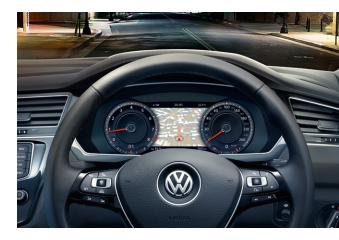

Head-up Display, only available on the Highline Plus, is simple but powerful. It allows you to keep your eyes on the road while you can see vital driving information in your field of vision. For example: speed, traffic signs and assistance systems. It means your eyes are always on the road and you're less likely to be distracted on long trips. Another very innovative safety feature is the Rest Assist\* fatigue detection system that makes sure you're concentrating and alerts you when you're not.