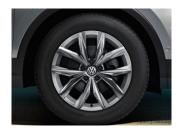

## Turn style on its head

The Tiguan 5-seater is a perfectly sized companion on the road. Get it with 17" Steel wheels on the Trendline, 17" Tulsa and Montana alloys on the Comfortline or choose the Highline with sports standard 18" Kingston alloys.

### Wheels, Rims & Trims

Montana 17" alloy wheels (Standard on Comfortline)

**Tulsa** 17" alloy wheels (Standard on Comfortline)

Kingston 18" alloy wheels (Standard on Highline and Optional on Comfortline)