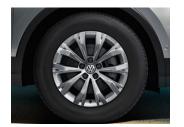

## Turn style on its head

The Tiguan 5-seater is a perfectly sized companion on the road. Get it with 17" Steel wheels on the Trendline, 17" Tulsa and Montana alloys on the Comfortline or choose the Highline with sports standard 18" Kingston alloys.

### Wheels, Rims & Trims

Montana 17" alloy wheels (Standard on Comfortline)

**Tulsa** 17" alloy wheels (Standard on Comfortline)

Kingston 18" alloy wheels (Standard on Highline and Optional on Comfortline)