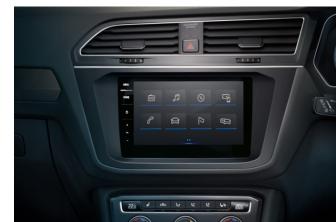

## The Tiguan is designed to completely connect your world and your driving experience.

Your music, apps, cellphone and the places you need to go to are all easily synced with the Composition Media infotainment system\*. It's complete with an 8" high-resolution display and USB interface that works with iPod/iPhone, Bluetooth, SD Card and MP3.

The "Discover Pro" 9.2" touchscreen has a cutting-edge satellite navigation system that also connects to a DVD drive, Gesture Control, Bluetooth and has a USB interface for iPod/iPhone with our smartphone software. To top it all off, Active Info Display gives you vital driving information on a digital screen so you stay in touch with important driving statistics that's curated by you.