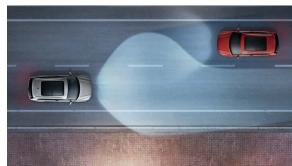

#### High Beam Control "Light Assist"

Turns the High Beam on or off so it doesn't affect other drivers.

\*Standard on selected Comfortline and Highline models.