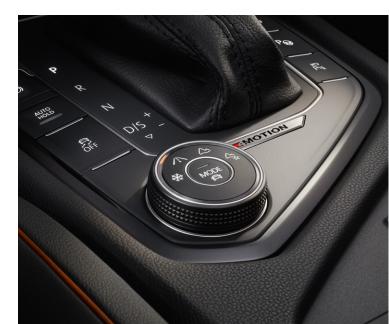

#### **Driver Profile Selection\***

There are a number of tailored driving modes so you can drive your own way. Choose between Normal, Comfortable, Sport or Eco mode.

\*Not available on the 1.4 Trendline.

#### **Automatic Profile**

With Driver Profile Selection, you can choose a preferred setting that fits your driving lifestyle. Choose a setting that can change the Tiguan's whole performance between Normal, Comfortable, Sport or Eco mode.

#### Off-road driving profile

You can also choose a unique four-wheel drive mode, depending on the terrain. Modes cover uneven road surfaces and areas with poor traction. In addition, you can set a unique off-road version that customises Hill Ascent Control.