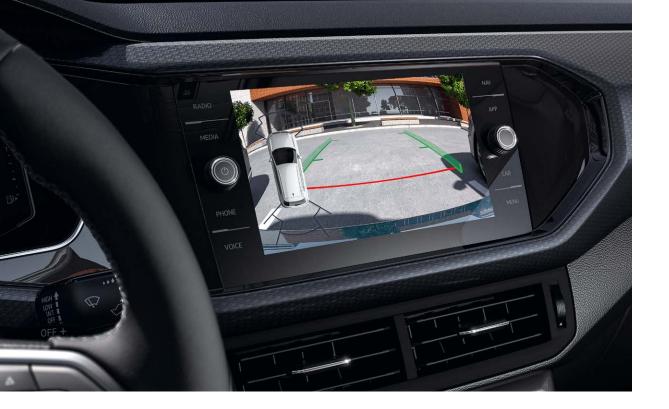

## More future **technology**

Navigate your day with ease. The Tiguan features useful technology like keyless entry with the electric tailgate which makes loading really easy. To avoid unnecessary bumps and scratches, the Park Pilot will activate when you're reversing, and uses ultrasonic sensors at the front and back to guide you.