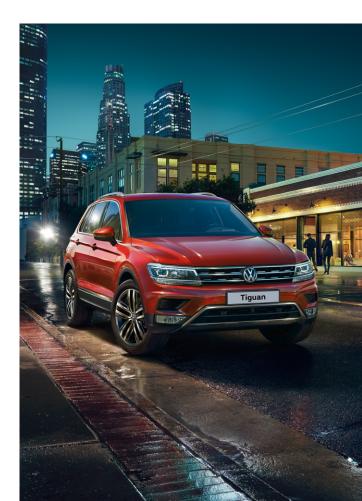

## Get ready to be seen

#### The Tiguan's character and looks are a progressive balance of beauty and brawn.

The modern profile is fitted to a new base that's now longer, wider and lower, creating more interior space. For an SUV, it's sportier and more powerful-looking with flared wheel arches, body-coloured bumpers and horisontal chrome bars.

The interior embodies urban refinement with top-end design finishes, urban comforts and spaciousness. With high-end features like an ergonomic leather-covered steering wheel, cruise control and seat configuration, you'll always be inspired to explore more.