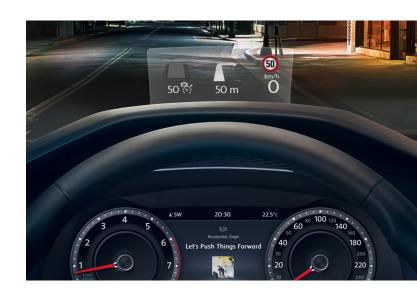

Head-up Display, only available on the Highline Plus, is simple but powerful. It allows you to keep your eyes on the road while you can see vital driving information in your field of vision. For example: speed, traffic signs and assistance systems. It means your eyes are always on the road and you're less likely to be distracted on long trips. Another very innovative safety feature is the Rest Assist\* fatigue detection system that makes sure you're concentrating and alerts you when you're not.