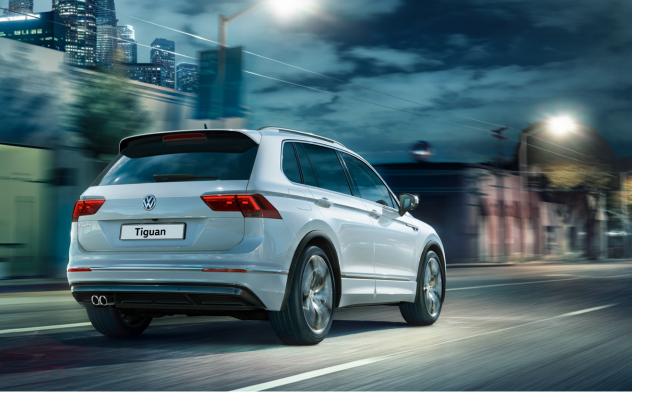

# Smart and in charge

The Tiguan has 4MOTION<sup>®</sup> which constantly monitors driving conditions and adjusts the power delivery to wheels accordingly.

It works with Hill Descent Control to detect any wheel slips or loss of traction and makes for safer, better off-road performance.

4MOTION<sup>®</sup> Active Control Adjusts to specific road conditions.