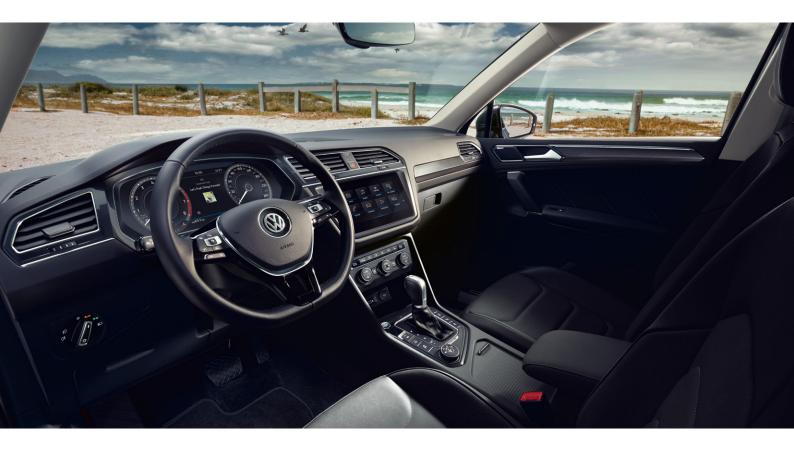

## More future **technology**

Navigate your day with ease. The Tiguan features useful technology like keyless entry with the electric tailgate which makes loading really easy. To avoid unnecessary bumps and scratches, the Park Pilot will activate when you're reversing, and uses ultrasonic sensors at the front and back to guide you.

#### **Driver Profile Selection\***

There are a number of tailored driving modes so you can drive your own way. Choose between Normal, Comfortable, Sport or Eco mode.

\*Not available on the 1.4 Trendline.

## The Tiguan is designed to completely connect your world and your driving experience.

Your music, apps, cellphone and the places you need to go to are all easily synced with the Composition Media infotainment system\*. It's complete with an 8" high-resolution display and USB interface that works with iPod/iPhone, Bluetooth, SD Card and MP3.

The "Discover Pro" 9.2" touchscreen has a cutting-edge satellite navigation system that also connects to a DVD drive, Gesture Control, Bluetooth and has a USB interface for iPod/iPhone with our smartphone software. To top it all off, Active Info Display gives you vital driving information on a digital screen so you stay in touch with important driving statistics that's curated by you.