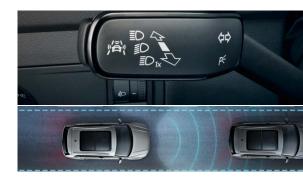

## More future **technology**

Navigate your day with ease. The Tiguan features useful technology like keyless entry with the electric tailgate which makes loading really easy. To avoid unnecessary bumps and scratches, the Park Pilot will activate when you're reversing, and uses ultrasonic sensors at the front and back to guide you.