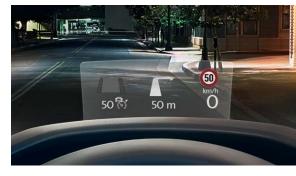

Head-up Display, only available on the Highline Plus, is simple but powerful. It allows you to keep your eyes on the road while you can see vital driving information in your field of vision. For example: speed, traffic signs and assistance systems. It means your eyes are always on the road and you're less likely to be distracted on long trips. Another very innovative safety feature is the Rest Assist\* fatigue detection system that makes sure you're concentrating and alerts you when you're not.