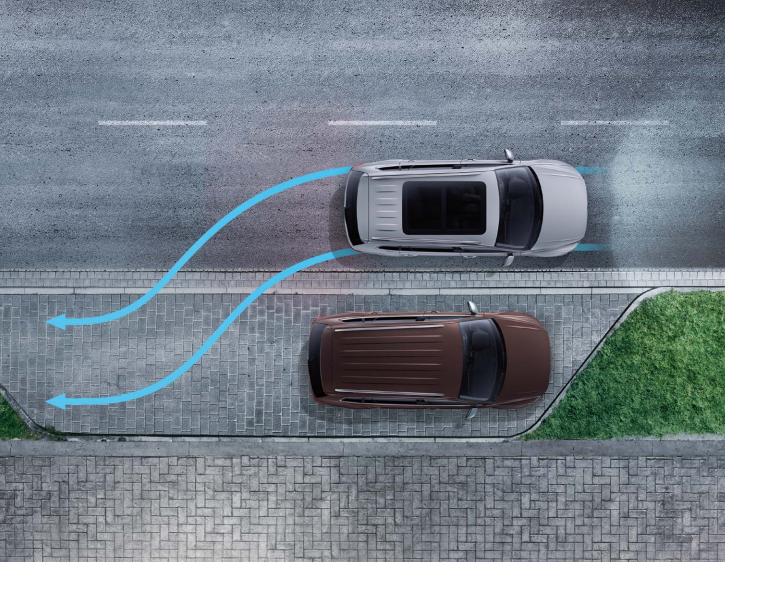

# Safety in a **different class**

The Tiguan Allspace is one of the safest SUVs in its class. The safety cage has been designed to protect passengers on every side with reinforced steel B-pillars and smart technologies like Curtain Protection<sup>®</sup> that react to the force of a side collision and deploy side airbags.

Another very innovative safety feature is the Rest Assist fatigue detection system that makes sure you're concentrating and alerts you when you're not.

High Beam Control "Light Assist" Turns the High Beam on or off so it doesn't affect other drivers.