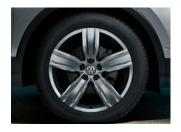

### Wheels, Rims & Trims

Montana 17" alloy wheels (Standard on Trendline)

Nizza 18" alloy wheels (Standard on Highline)

Victoria Falls 19" alloy wheels (Optional on Highline)

Rhombus Titanium Black/Storm Grey