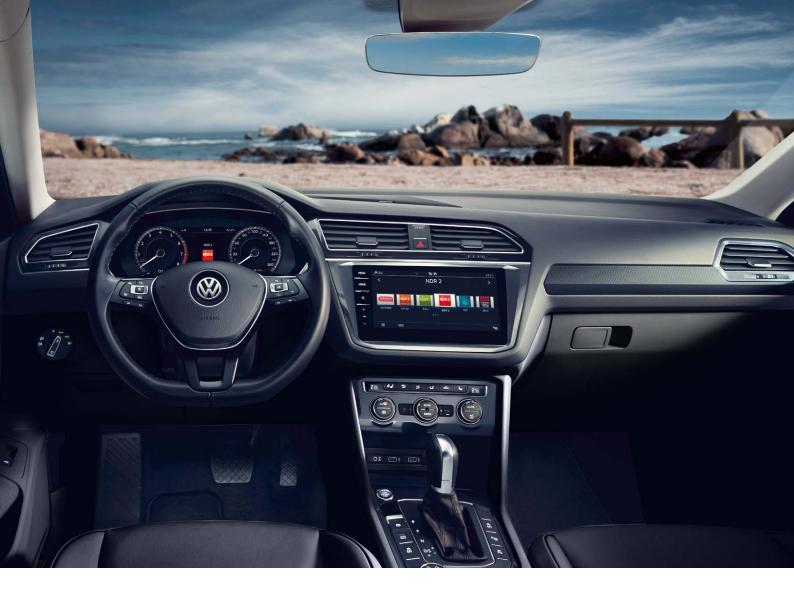

## In touch with **the future**

The Tiguan Allspace is designed to connect you fully to your world and your driving experience.

Your music, apps, cellphone and the places you need to go to are all easily synced with the Composition Media infotainment system. It's complete with an 8" high-resolution display and 2 USB interface that works with an iPod/iPhone, 1 USB charging socket, AUX-IN jack, Bluetooth, SD Card and MP3.

The "Discover Pro" 9.2" touchscreen has a cutting-edge satellite navigation system that also connects to a DVD drive, Bluetooth and has a USB interface for iPod/iPhone with our smartphone software.

\*Composition Media is standard on selected Comfortline and Highline models.