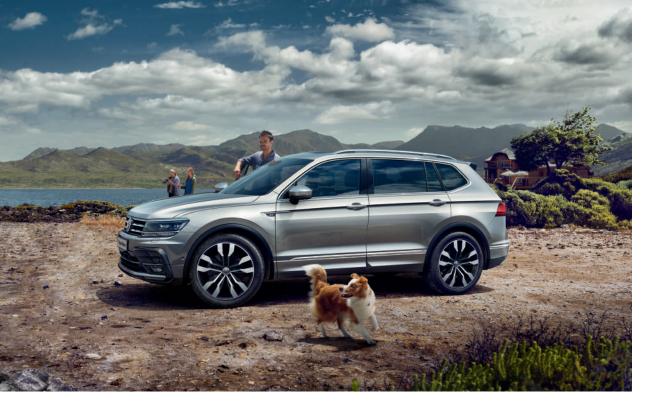

#### With another row that seats 3, the Tiguan Allspace fits 7 comfortably.

It has all the room you need for the family, the dog and extra space for those unexpected luggage moments. Never run out of space, or the desire to explore.

### More seats More adventure

The Tiguan is generous on space in all facets. With 615 litres of boot space, the rear folding seats increase that volume to 1,655. The rear seats are also slidable and can split-fold. Well-thought-out, the central arm-rest even folds down so long items can be slid into the cabin from the back of the car.