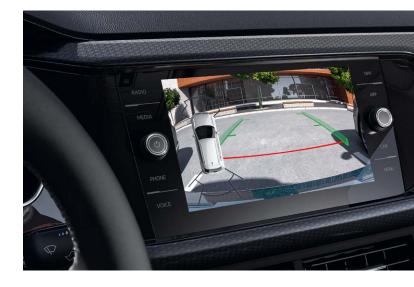

# The art of **technology**

Navigate your day to the fullest, with ease. The Tiguan Allspace features useful technology like keyless entry, multi-function camera, mobile phone interface and a multi-function "Premium" display with colour display.