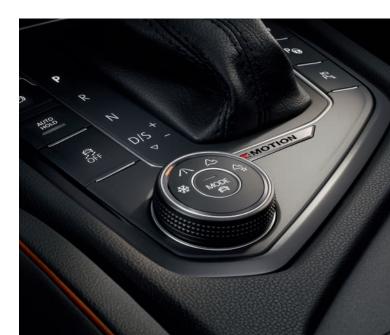

## The power of **4MOTION®**

The Tiguan has 4MOTION<sup>®</sup> which constantly monitors driving conditions and adjusts the power delivery to wheels accordingly.

It works with Hill Descent Control to detect any wheel slips or loss of traction and makes for safer, better off-road performance.

4MOTION<sup>®</sup> Active Control Adjusts to specific road conditions.

#### **Automatic Profile**

With Driver Profile Selection, you can choose a preferred setting that fits your driving lifestyle. Choose a setting that can change the Tiguan's whole performance between Normal, Comfortable, Sport or Eco mode.

#### Off-road driving profile

You can also choose a unique four-wheel drive mode, depending on the terrain. Modes cover uneven road surfaces and areas with poor traction. In addition, you can set a unique off-road version that customises Hill Ascent Control.