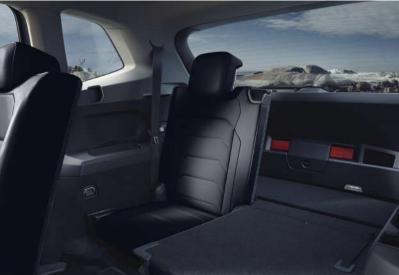

#### With another row that seats 3, the Tiguan Allspace fits 7 comfortably.

It has all the room you need for the family, the dog and extra space for those unexpected luggage moments. Never run out of space, or the desire to explore.

#### Load through facility

The third row seats can be dropped down for items that are very long.

### More seats More adventure

The Tiguan is generous on space in all facets. With 615 litres of boot space, the rear folding seats increase that volume to 1,655. The rear seats are also slidable and can split-fold. Well-thought-out, the central arm-rest even folds down so long items can be slid into the cabin from the back of the car.