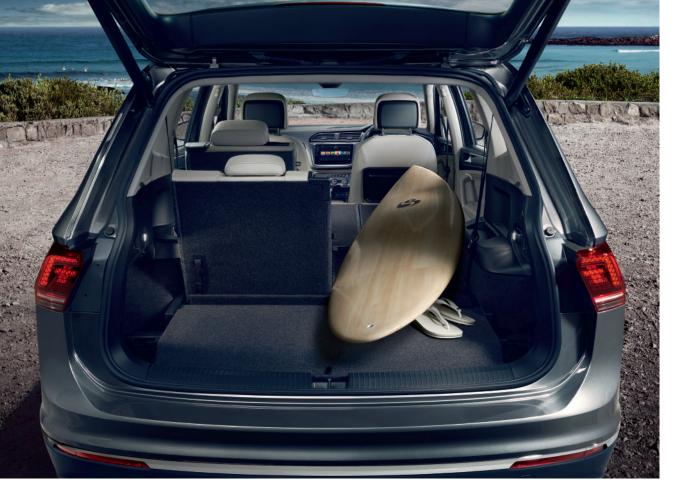

#### With another row that seats 3, the Tiguan Allspace fits 7 comfortably.

It has all the room you need for the family, the dog and extra space for those unexpected luggage moments. Never run out of space, or the desire to explore.

#### Load through facility

The third row seats can be dropped down for items that are very long.

### More seats More adventure

The Tiguan is generous on space in all facets. With 615 litres of boot space, the rear folding seats increase that volume to 1,655. The rear seats are also slidable and can split-fold. Well-thought-out, the central arm-rest even folds down so long items can be slid into the cabin from the back of the car.