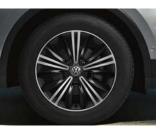

### Wheels, Rims & Trims

Montana 17" alloy wheels (Standard on Trendline)

Nizza 18" alloy wheels (Standard on Highline)

Victoria Falls 19" alloy wheels (Optional on Highline)

Rhombus Titanium Black/Storm Grey