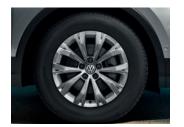

### Wheels, Rims & Trims

Montana 17" alloy wheels (Standard on Trendline)

Nizza 18" alloy wheels (Standard on Highline)

Victoria Falls 19" alloy wheels (Optional on Highline)

Rhombus Titanium Black/Storm Grey