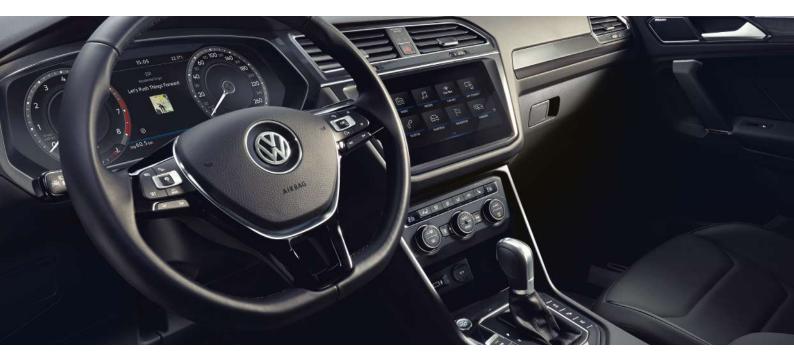

The large interior embodies urban refinement with top-end design finishes, modern comforts and loads of room. It features a panoramic sunroof that you can tilt or slide with just the touch of a button.

With high-end features like an ergonomic leathercovered steering wheel, cruise control, seat configuration and , you'll always want to go big on life.

# The art of **technology**

Navigate your day to the fullest, with ease. The Tiguan Allspace features useful technology like keyless entry, multi-function camera, mobile phone interface and a multi-function "Premium" display with colour display.

## In touch with **the future**

The Tiguan Allspace is designed to connect you fully to your world and your driving experience.

Your music, apps, cellphone and the places you need to go to are all easily synced with the Composition Media infotainment system. It's complete with an 8" high-resolution display and 2 USB interface that works with an iPod/iPhone, 1 USB charging socket, AUX-IN jack, Bluetooth, SD Card and MP3.

The "Discover Pro" 9.2" touchscreen has a cutting-edge satellite navigation system that also connects to a DVD drive, Bluetooth and has a USB interface for iPod/iPhone with our smartphone software.

\*Composition Media is standard on selected Comfortline and Highline models.