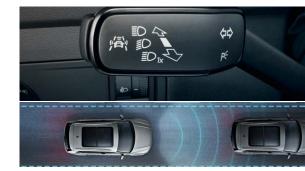

Another very innovative safety feature is the Rest Assist fatigue detection system that makes sure you're concentrating and alerts you when you're not.

High Beam Control "Light Assist" Turns the High Beam on or off so it doesn't affect other drivers.