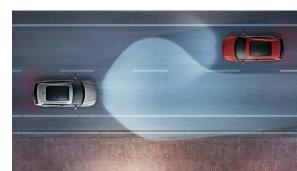

Another very innovative safety feature is the Rest Assist fatigue detection system that makes sure you're concentrating and alerts you when you're not.

High Beam Control "Light Assist" Turns the High Beam on or off so it doesn't affect other drivers.