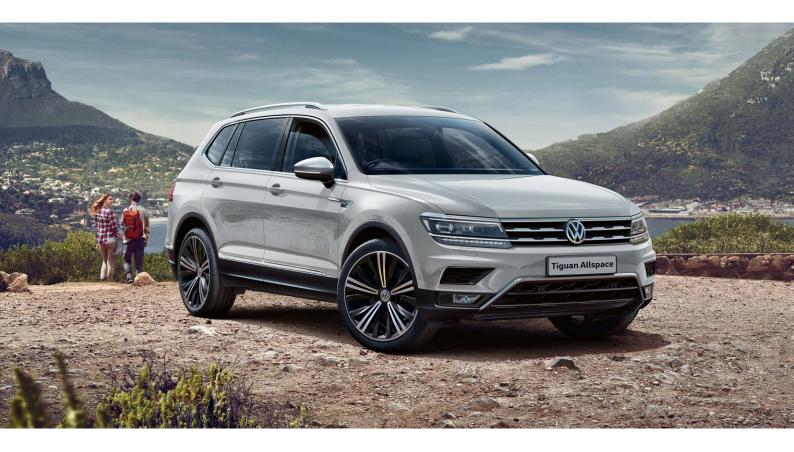

## Allspace All style

#### The Tiguan Allspace's design is a progressive balance of beauty and brawn.

Its modern profile is fitted to a new base that's now longer, wider and lower, creating more interior space. For an SUV, it's sportier and more powerful-looking with flared wheel arches, body-coloured bumpers and horizontal chrome bars.