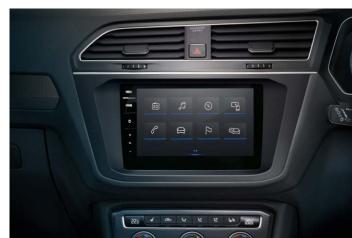

# The art of **technology**

Navigate your day to the fullest, with ease. The Tiguan Allspace features useful technology like keyless entry, multi-function camera, mobile phone interface and a multi-function "Premium" display with colour display.

#### App-Connect

App-Connect links compatible smartphones to use selected apps on the touchscreen display of your Volkswagen, from streaming music to navigation using mobile maps.

## In touch with **the future**

The Tiguan Allspace is designed to connect you fully to your world and your driving experience.

Your music, apps, cellphone and the places you need to go to are all easily synced with the Composition Media infotainment system. It's complete with an 8" high-resolution display and 2 USB interface that works with an iPod/iPhone, 1 USB charging socket, AUX-IN jack, Bluetooth, SD Card and MP3.

The "Discover Pro" 9.2" touchscreen has a cutting-edge satellite navigation system that also connects to a DVD drive, Bluetooth and has a USB interface for iPod/iPhone with our smartphone software.

\*Composition Media is standard on selected Comfortline and Highline models.